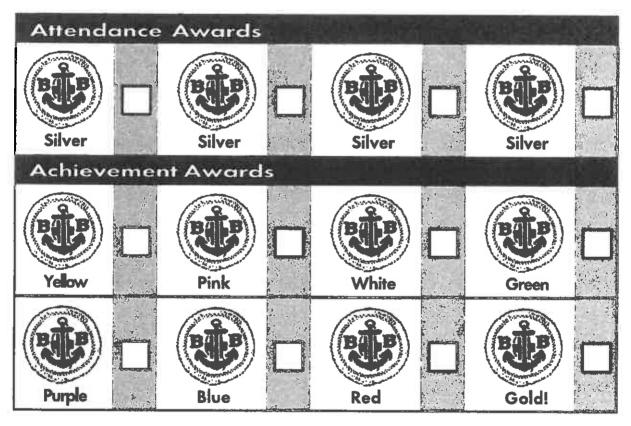

urth Session

Red Award

Not before 30th June

Gold Award

As soon as gaine

If you start No. 1 Section after you are 8 BB Age is possible to catch up on some badges - talk to your Officer In Charge on what can be done.

## Achievement Record

|                | Year in | Group in | Other Section Awards gained* |
|----------------|---------|----------|------------------------------|
| First Session  |         |          |                              |
| Second Session |         |          |                              |
| Third Session  |         |          |                              |
| Fourth Session |         |          |                              |

\*In addition to the No. 1 Section Achievements, your Section may have additional awards - such as Best Uniform, Encouragement.



Tick or shade each box as you earn the badge.

| Date g | gained | Transfer | to No. | 2 | Section | Certificate: | ************************* |
|--------|--------|----------|--------|---|---------|--------------|---------------------------|
|--------|--------|----------|--------|---|---------|--------------|---------------------------|

Colour of No. 7 Section Service Award:.....

Well done! You're now ready for No. 2 Section.

## Important Events

To help you remember dates of important events (services, outings, display, Section holidays, Parties, etc) feel free to write them in here.

| First Session                           |                                         |  |  |  |
|-----------------------------------------|-----------------------------------------|--|--|--|
| Date