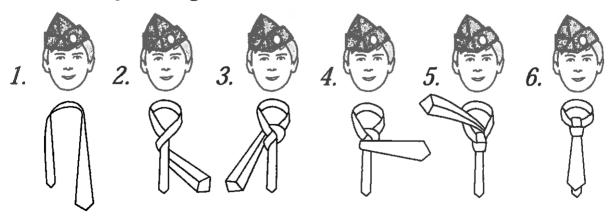

**Right Armband Badge Arrangements**

The armband for Yearly Attendance and Achievement Scheme Awards is worn on the right arm just above the elbow. Badges on your armband should be arranged in the following order.



#### Top Line:

Yearly Attendance Awards. If you served in Anchor

Boys your first Badge will be an Anchor Boy Service Award.

#### 2nd & 3rd Lines:

Achievement Scheme Awards with a total of 4 on each line in the following order: Yellow, Pink, White, Green, Purple, Blue, Red, Gold.

#### Secondhand uniform

Most Companies have a supply of second-hand uniform items that can be bought or hired. See your Officer in Charge for more information.

#### Tying a tie

If you have to wear a tie, you might as well learn how to do it yourself. Try following this in front of a mirror.



## What being in BB means

The Brigade is about developing you towards true Christian manliness and getting the most out of the life that God has given you. We do this through Group Work, in Achievements, in Games and Sports, and in attending Sunday School and learning from our Officers of the love of God.

In your Section each week you are learning to play and work together with other Boys.

When you joined your Section, you were put into a Group. You will want to make sure that your Group is the best, and you can help to do this by attending the Section Meetings and Sunday School regularly. This will also help you to earn an One Year Service Badge which will be presented to you at the end of the year.

Remember that you can gain points for your Group by doing your best in all the Secti