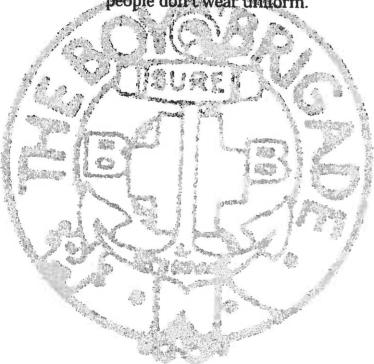

if you feel bad or need some one to talk to. Leaders who wear uniforms are called Officers and are trained to look after you.

There are five types of leaders:

**Captain** - He is in charge of the running of all the Sections in your Company.

**Chaplain** - The Chaplain is usually one of the ministers of the local church and sometimes wears a uniform.

**Officer in Charge** - This Officer looks after No. 1 Section and can sometimes be the Captain also.

Other Officers - Other Officers can have ranks of Lieutenant, Warrant Officer or Staff Sergeant. Lieutenants have undergone specialised training. Warrant Officers are those waiting to undergo training. Staff Sargeants are very special leaders.

Helpers - Officers sometimes get other people to help run BB. These people don't wear uniform.



Did you know...the different Officers have slightly different uniforms. Look closely at their cap badges and their shoulder badges.

Did you know... Officers who wear a tiny Queen's Badge on their uniform went through BB as a Boy and earned it.

## How it all began



In 1883 in Glasgow, Scotland, a young Sunday School teacher, whose name was William Alexander Smith, was very worried that the Boys in his Sunday School class couldn't seem to settle down enough for him to teach them about Jesus and how to be better people.

On Saturdays Mr Smith was an Officer in the Volunteers (like our Army Reserves today) and could get many men to do exactly as he wanted when he drilled them, but on Sundays he struggled to get the Boys to settle down and work together.

Then one day he had an idea. If t