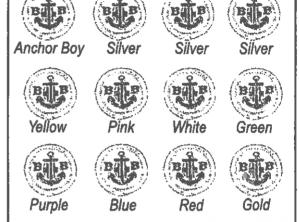

e that wears a tie, the sky blue tie should be neatly tied with the tip of the tie touching the waistband of your shorts.

**Ribbon**: A single colour ribbon may be worn on the right epaulette to indicate what group you are in. (Optional).

**Lanyard:** white, with slip-knot worn around the neck, fastened under both epaulettes and, by the button, to the left pocket. Worn only by leading boys or boys for special duty. (Optional).

However smart your uniform may be, the effect will be spoilt unless you also have clean hands, clean fingernails, clean knees and a clean face.

#### **Right Armband Badge Arrangements**

The armband for Yearly Attendance and Achievement Scheme Awards is worn on the right arm just above the elbow. Badges on your armband should be arranged in the following order.



#### Top Line:

Yearly Attendance Awards. If you served in Anchor

Boys your first Badge will be an Anchor Boy Service Award.

#### 2nd & 3rd Lines:

Achievement Scheme Awards with a total of 4 on each line in the following order: Yellow, Pink, White, Green, Purple, Blue, Red, Gold.

#### Secondhand uniform

Most Companies have a supply of second-hand uniform items that can be bought or hired. See your Officer in Charge for more information.

#### Tying a tie

If you have to wear a tie, you might as well learn how to do it yourself. Try following this in front of a mirror.



## What being in BB means

The Brigade is about developing you towards true Christian manliness and getting the most out of the life that God has given you. We do this through Group Work, in Achievements, in Games a